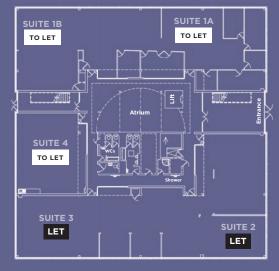

The bright and airy space has carpeted flooring, colourful suite surroundings, climate control in every suite and modern WC's.

|                             | Sq ft | Sq m  |
|-----------------------------|-------|-------|
| Ground Floor Suites 1A & 1B | 3,511 | 326   |
| Ground Floor Suite 4        | 1,026 | 95.3  |
| First Floor Suite 7         | 1,484 | 137.8 |
| First Floor Suite 8         | 1,034 | 96.0  |
| Total                       | 7,055 | 655.1 |

# **GROUND FLOOR**