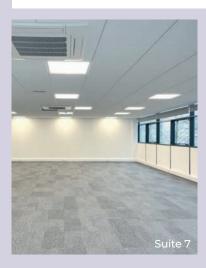

The bright and airy space has carpeted flooring, colourful suite surroundings, climate control in every suite and modern WC's.

|                             | Sq ft | Sq m  |
|-----------------------------|-------|-------|
| Ground Floor Suites 1A & 1B | 3,511 | 326   |
| Ground Floor Suite 4        | 1,026 | 95.3  |
| First Floor Suite 7         | 1,484 | 137.8 |
| First Floor Suite 8         | 1,034 | 96.0  |
| Total                       | 7,055 | 655.1 |

## **FIRST FLOOR**