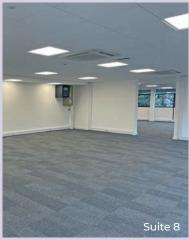

The bright and airy space has carpeted flooring, colourful suite surroundings, climate control in every suite and modern WC's.

|                             | Sq ft | Sq m  |
|-----------------------------|-------|-------|
| Ground Floor Suites 1A & 1B | 3,511 | 326   |
| Ground Floor Suite 4        | 1,026 | 95.3  |
| First Floor Suite 7         | 1,484 | 137.8 |
| First Floor Suite 8         | 1,034 | 96.0  |
| Total                       | 7,055 | 655.1 |

## **FIRST FLOOR**