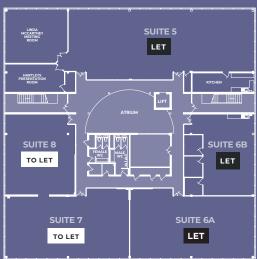

# **GROUND FLOOR**

## **FIRST FLOOR**

The bright and airy space has carpeted flooring, colourful suite surroundings, climate control in every suite and modern WC's.

|                             | Sq ft | Sq m  |
|-----------------------------|-------|-------|
| Ground Floor Suites 1A & 1B | 3,511 | 326   |
| Ground Floor Suite 4        | 1,026 | 95.3  |
| First Floor Suite 7         | 1,484 | 137.8 |
| First Floor Suite 8         | 1,034 | 96.0  |
| Total                       | 7,055 | 655.1 |