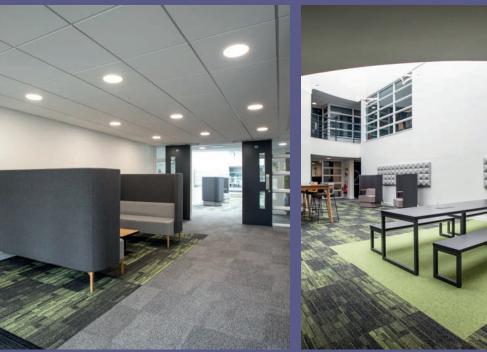

## **COMMUNAL AREAS**

All tenants benefit from a double height communal lounge with free Wi-Fi.
The perfect spot to meet clients, relax and mix with other occupiers.