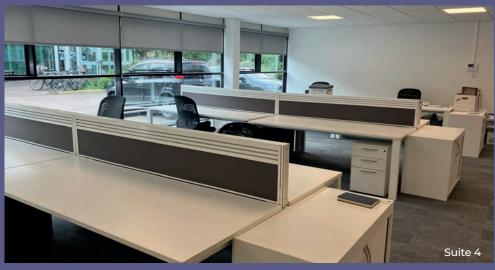

The bright and airy space has carpeted flooring, colourful suite surroundings, climate control in every suite and modern WC's.

|                             | Sq ft | Sq m  |
|-----------------------------|-------|-------|
| Ground Floor Suites 1A & 1B | 3,511 | 326   |
| Ground Floor Suite 4        | 1,026 | 95.3  |
| First Floor Suite 7         | 1,484 | 137.8 |
| First Floor Suite 8         | 1,034 | 96.0  |
| Total                       | 7,055 | 655.1 |