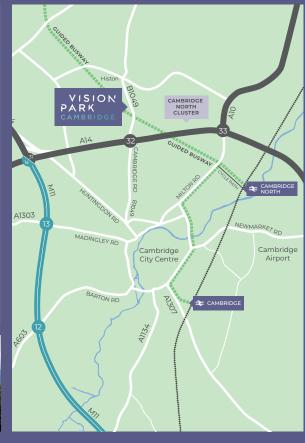

### LOCATION

Vision Park is situated approximately 2 miles to the North of Cambridge city centre, adjacent to the village of Histon.

The Park is accessible from Junction 32 of the A14, with Newmarket 14 miles west and Huntingdon 19 miles north west via the A14. Junction 31a of the A14 is less than five miles West, providing connections to the M11. VISION PARK CAMBRIDGE IS AN ESTABLISHED RESEARCH PARK IN THE NORTH OF CAMBRIDGE SCIENCE CLUSTER AND CLOSE TO THE CITY CENTRE.