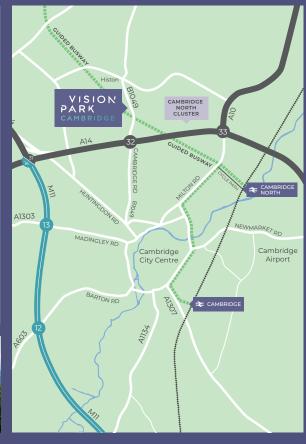

#### **LOCATION**

Vision Park is situated approximately 2 miles to the North of Cambridge city centre, adjacent to the village of Histon.

The Park is accessible from Junction 32 of the A14, with Newmarket 14 miles west and Huntingdon 19 miles north west via the A14. Junction 31a of the A14 is less than five miles West, providing connections to the M11. VISION PARK CAMBRIDGE IS AN ESTABLISHED RESEARCH PARK IN THE NORTH OF CAMBRIDGE SCIENCE CLUSTER AND CLOSE TO THE CITY CENTRE.