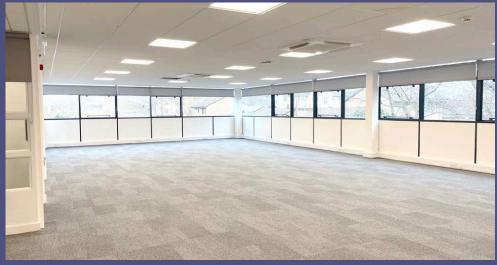

The bright and airy space has carpeted flooring, colourful suite surroundings, climate control in every suite and modern WC's.

|         | Sq ft | Sq m  |
|---------|-------|-------|
| Suite 7 | 1,484 | 137.8 |
| Suite 8 | 1,034 | 96.0  |

# **FIRST FLOOR**