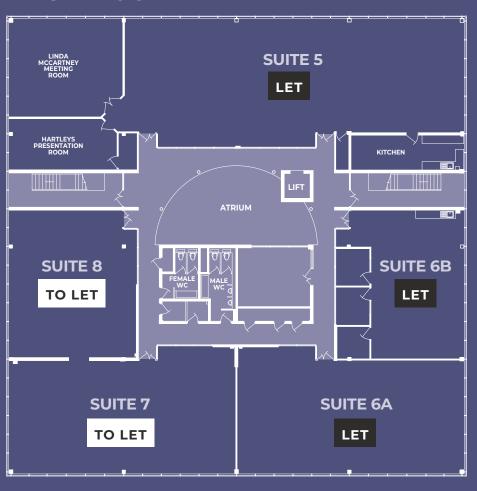

The bright and airy space has carpeted flooring, colourful suite surroundings, climate control in every suite and modern WC's.

|         | Sq ft | Sq m  |
|---------|-------|-------|
| Suite 7 | 1,484 | 137.8 |
| Suite 8 | 1,034 | 96.0  |

# **FIRST FLOOR**